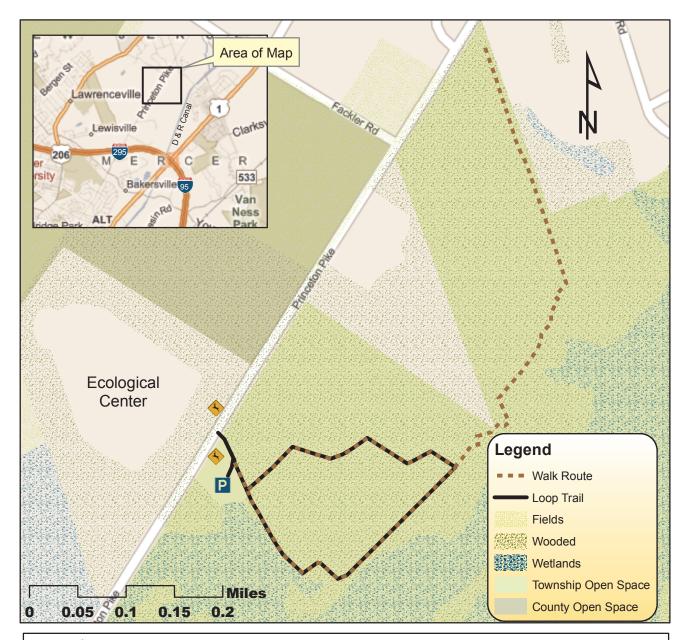

## Lawrence Township Greenway Committee 20th Annual Walk Maidenhead Meadows Park March 21, 2010 at 1:30 PM

Our 20<sup>th</sup> annual walk explores Maidenhead Meadows Park, the township's largest open space park. Our 1.6 mile route (out and back) begins on the 0.6 mile loop trail, an easy, clear path to follow through an old tree nursery. The walk then continues northward, past the meadows and the site of future playing fields. The park's entrance is directly opposite the Ecological Center. Watch for the deer crossing signs on Princeton Pike from either direction as you approach the entrance. Wear boots.